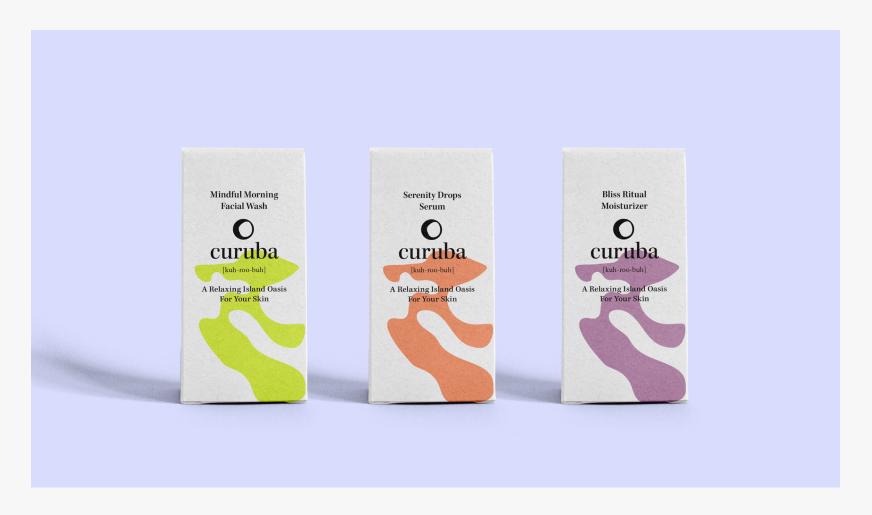

#### Mindful Morning Facial Wash:

Wet your face with lukewarm water and apply a small amount of the facial wash to your fingertips. Gently massage onto your face in circular motions, avoiding the eye area. Rinse thoroughly with water and pat your face dry with a clean towel. Use twice daily, in the morning and evening, for best results.

### **Serenity Drops Serum:**

To use, apply a small amount of our concentrated serum onto clean, dry skin. Gently massage into the face and neck in upward, circular motions until fully absorbed. For best results, use twice daily, morning and night, before applying moisturizer.

#### **Bliss Ritual Moisturizer:**

After cleansing and applying our serum, gently massage a small amount of moisturizer onto your face and neck using upward and outward motions. Allow the moisturizer to fully absorb into the skin before applying sunscreen or makeup. For best results, use twice daily, in the morning and at night, to keep your skin feeling hydrated, nourished, and radiant.