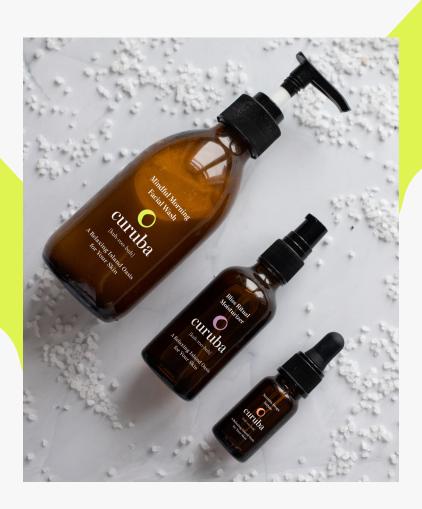

#### Mindful Morning Facial Wash:

Wet your face with lukewarm water and apply a small amount of the facial wash to your fingertips. Gently massage onto your face in circular motions, avoiding the eye area. Rinse thoroughly with water and pat your face dry with a clean towel. Use twice daily, in the morning and evening, for best results.

### **Serenity Drops Serum:**

To use, apply a small amount of our concentrated serum onto clean, dry skin. Gently massage into the face and neck in upward, circular motions until fully absorbed. For best results, use twice daily, morning and night, before applying moisturizer.

#### **Bliss Ritual Moisturizer:**

After cleansing and applying our serum, gently massage a small amount of moisturizer onto your face and neck using upward and outward motions. Allow the moisturizer to fully absorb into the skin before applying sunscreen or makeup. For best results, use twice daily, in the morning and at night, to keep your skin feeling hydrated, nourished, and radiant.