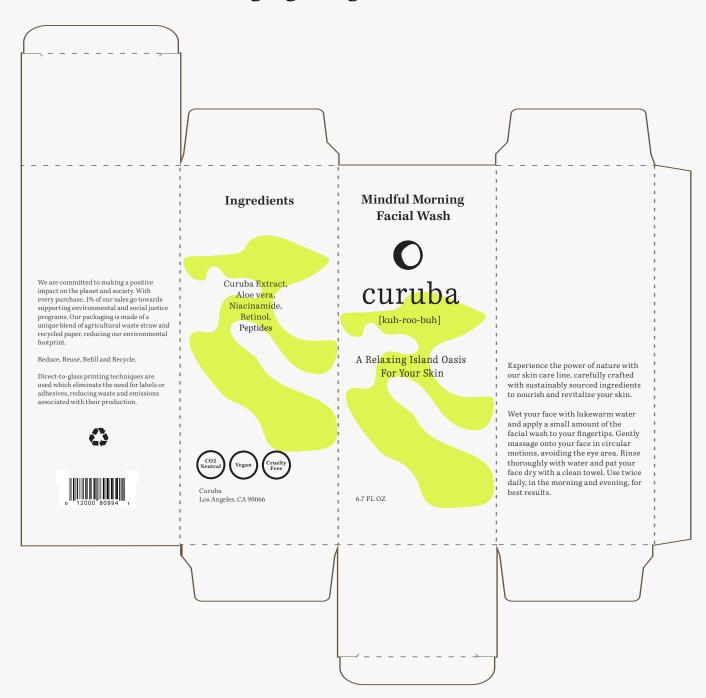

## Packaging design and materials

We are committed to making a positive impact on the planet and society. With every purchase, 1% of our sales go towards supporting environmental and social justice programs. Our packaging is made of a unique blend of agricultural waste straw and recycled paper, reducing our environmental footprint.

# Packaging design and materials

We use direct-to-glass printing techniques that eliminate the need for labels or adhesives, reducing waste and emissions associated with their production.

#### Mindful Morning Facial Wash:

Wet your face with lukewarm water and apply a small amount of the facial wash to your fingertips. Gently massage onto your face in circular motions, avoiding the eye area. Rinse thoroughly with water and pat your face dry with a clean towel. Use twice daily, in the morning and evening, for best results.

#### Curuba extract: (Main Ingredient)

Rich in antioxidants and essential fatty acids, which help to nourish and soothe the skin.